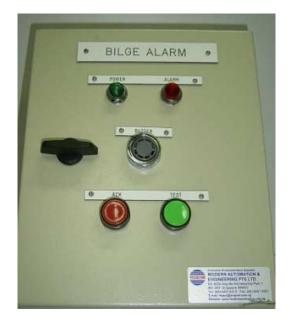

MODEL : RFS-B1-01

| Model                | BHLA                                                                                                             |
|----------------------|------------------------------------------------------------------------------------------------------------------|
| Principle            | : Magnetic Float and Reed Switch                                                                                 |
| Accuracy             | : Within ±5mm                                                                                                    |
| Alarm Display        |                                                                                                                  |
| Alarm Set Level      | : High Level                                                                                                     |
| Alarm Function       | : When liquid level exceeds the alarm set level, HIGH level alarm lamp, common relay<br>and Buzzer will come on. |
| Other Alarm          | : Power Fail Alarm                                                                                               |
| Alarm Output         | : External relay contact (Normally Close - NC)                                                                   |
| Contact Form/Rating  | : SPST / 1.0A, 200VDC                                                                                            |
| Enclosure            | : IP 67 (level switch)                                                                                           |
| Operating Conditions | : + 5°C to +55°C (Monitor Panel), -25°C to +70°C (Level Switch)                                                  |
| Power Source         | : AC220V or AC110V                                                                                               |
| Power Consumption    | : 6W Max per channel                                                                                             |
| Safety Approval      | : Intrinsic Safety by BASEEFA with Safety Barrier                                                                |
| Flange connection    |                                                                                                                  |
| Cable connection     | : 1/2" BSP                                                                                                       |
| Material in Process  | 「「「「「「「」」」」「「」」」」」」「「「」」」」」「「」」」」」(ANAA ANAA ANAA ANAA ANAA ANAA ANAA                                            |
| Class Approval       | : ClassNK                                                                                                        |