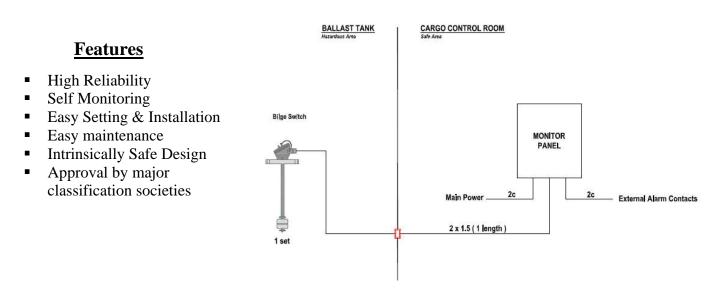

### **Principle of Operation**

Bilge High Level Alarm System is designed using the proven magnetic float switch principle. Each system consists of the RFS float switch and alarming panel. Reed switches inside the stem are activated by the permanent magnetic fixed inside the float which rises and falls with the changes of liquid level. Once the reed switches are activated, it sends an alarm signal to the indicating unit in the control room.

#### **Application**

BHLA is developed to comply with IMO regulations for Cargo Hold, Pump Room and Engine Room Bilge High Level Alarm. The sensors are designed to withstand the extreme environmental conditions in cargo hold, pump room and engine room.

Suitable for marine and offshore installations in chemical parcel tankers, chemical tankers, oil tankers, FSO, FPSO etc. Landbased systems catered for the petrochemical, refinery and process installations are available.