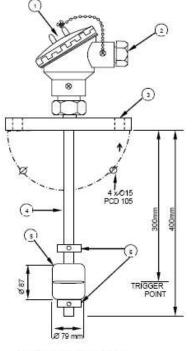

# FLOAT SWITCH

| 6   | FLOAT<br>STOPPER   | SUS 304  | 1   |                       |
|-----|--------------------|----------|-----|-----------------------|
| 5   | MAGNETIC<br>FLOAT  | SUS 304  | 1   | DIA. 79 mm            |
| 4   | STEM               | SUS 304  | 1   |                       |
| 3   | MOUNTING<br>FLANGE | SUS 304  | 1   | JIS 5K 50A (standard) |
| 2   | CABLE GLAND        | SUS 304  | 1   | ? BSP 0.D.12.5 mm     |
| 1   | TERMINAL BOX       | ALU.     | 1   |                       |
| NO. | NAME OF PARTS      | MATERIAL | QTY | REMARKS               |