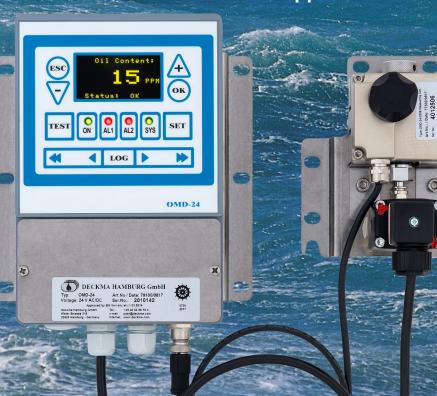

## Specification OMD-24 EV (EV=Electric Valve)

| Range:                                                 | 0 – 30 ppm, Trend indication 50 ppm                                             |
|--------------------------------------------------------|---------------------------------------------------------------------------------|
| Accuracy:                                              | According IMO MEPC. 107(49)                                                     |
| Linearity:                                             | Up to 30 ppm better than ± 2 %                                                  |
| Display:                                               | Yellow Graphic Display                                                          |
| Power Supply:                                          | 24 V AC or DC +/- 10%                                                           |
| Consumption:                                           | < 15 VA                                                                         |
| Alarm Points 1 + 2:                                    | Adjustable between 1 - 15 ppm<br>(Works adjustment 15 ppm)                      |
| Alarm 1 Operating Delay:<br>(for annunciation purpose) | Adjustable between 1 – 540 sec. (Works adjustment 2 sec)                        |
| Alarm 2 Operating Delay: (for control purposes)        | Adjustable between 1 – 10 sec. (Works adjustment 10 sec)                        |
| System Fault Alarm:                                    | Red LED                                                                         |
| Alarm Contact Rating:                                  | Potential free 1 pole change over contacts, 3 A / 240 V                         |
| Alarm Indication:                                      | Red LEDs                                                                        |
| Output Signal:                                         | 0 – 20 mA or 4 – 20 mA selectable active current loop, ext. Load < 150 $\Omega$ |
| Clean Water Pressure:                                  | 0-6 bar                                                                         |
| Sample Water Pressure:                                 | 0,1 – 6 bar                                                                     |
| Sample Flow:                                           | Approx. 0,1 - 3 l/min depend. on pressure                                       |
| Ambient Temperature:                                   | + 1 to + 55° C                                                                  |
| Sample Water Temperature:                              | + 1 to + 65° C                                                                  |
| Roll:                                                  | Up to 45°                                                                       |
| Size (Computer Unit):                                  | 185 mm W x 210 mm H x 65 mm D                                                   |
| Size (Measuring cell Assembly):                        | 140 mm W x 160 mm H x 120 mm D                                                  |
| Distance (Computer Unit to Measuring Cell):            | Up to 0.5m Option: up to 5m upon request                                        |
| Degree of Protection:                                  | IP 65                                                                           |
| Weight:                                                | 2,5 kg                                                                          |
| Pipe Connections:                                      | R 1/4" Female                                                                   |